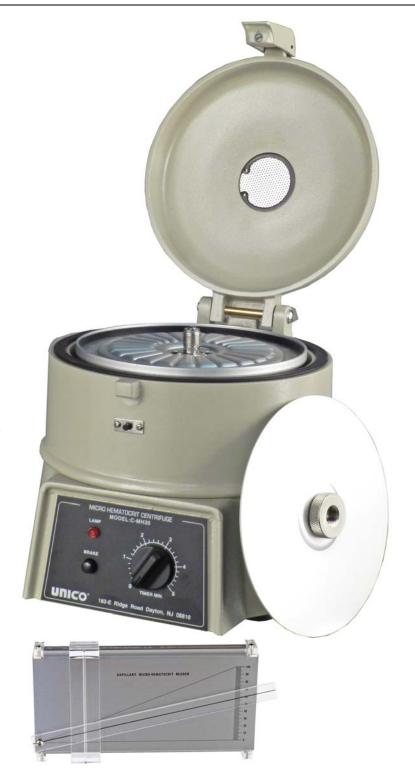

## **Unico** CMH30 Series Micro-Hematocrit Centrifuge

- Twenty-four (24) place rotor with replaceable rubber ring and screw down metal lid.
- Nominal speed is 12,000 RPM
- Dependable mechanical 5-minute timer with bell signal at end of run
- Micro-Hematocrit reader included
- Air-cooled, brush type AC motor
- All metal housing for years of dependable use
- Safety switch in latch shuts off motor when lid is lifted
- Electric motor braking
- Indicator light tells when unit is in use

| UNICO Part #  | Description                                      | UOM  |
|---------------|--------------------------------------------------|------|
| С-МН30        | 24 place Micro-Hematocrit Centrifuge with Reader | each |
| C-MH30-Reader | Micro-Hematocrit Reader                          | each |